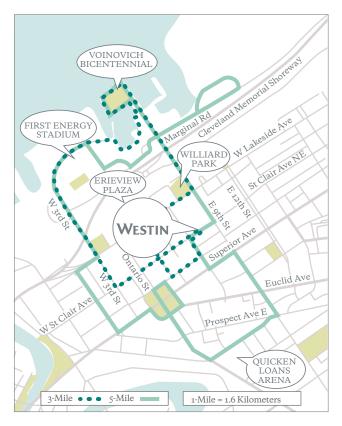

## 3 mile route

- 1. Start at the Westin Cleveland Downtown heading West.
- 2. North on W 3rd follow around the stadium.
- 3. Right on Erieside, around First Energy Stadium, Great Lakes Science Museum, Rock & Roll Hall of Fame.
- 4. Follow to East 9th street, run Left.
- 5. Run down and around Voinovich Bicentennial Park head back up,
- 6. South on East 9th street follow to Lakeside run right, run South on West Mall Drive to Rockwell Avenue run Left (East).
- 7. At East 6th Street, run left, run Right on to St. Clair Avenue ending at the Westin Cleveland Downtown.

## 5 mile route

- 1. Start at the Westin Cleveland Downtown, left on 6th street.
- 2. Left on Superior heading East.
- 3. Right on East 9th Street.
- 4. Right on Prospect Avenue.
- 5. Right on Ontario heading North.
- 6. Right on Rockwell, right on to East Roadway.
- 7. On Euclid run Right, Euclid turns into South Roadway.
- 8. Follow around to West Roadway, Left onto Superior.
- 9. Right on W 6th to West Lakeside turn Right.
- 10. Left on West 3rd.
- 11. Run around First Energy Stadium to Erieside, past the Great Lakes Science Museum, Rock & Roll Hall of Fame.
- 12. Left on East 9th to the end of the pier around Voinovich Bicentennial Park; then return up East 9th,
- Left on Marginal Road, run around Marjorie Rosenbaum Plaza, then back on N. Marginal.
- 14. Right on East 9th Street, Right on St. Clair return to the Westin Cleveland Downtown.