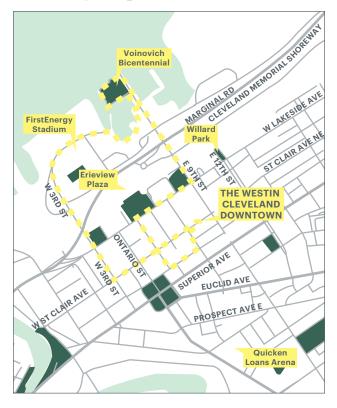

### WESTIN' WORKOUT Running Map by new balance 3

### **3 MILE ROUTE**

- 1. Start at the Westin Cleveland Downtown heading West.
- 2. North on W 3rd follow around the stadium.
- 3. Right on Erieside, around FirstEnergy Stadium, Great Lakes Science Center, Rock & Roll Hall of Fame and Museum.
- 4. Follow to East 9th street, run left.
- 5. Run down and around Voinovich Bicentennial Park head back up,
- 6. South on East 9th street follow to Lakeside run right, run South on West Mall Drive to Rockwell Avenue run left (East).
- 7. At East 6th Street, run left, run right on to St. Clair Avenue ending at the Westin Cleveland Downtown.

Disclaimer notice: As a courtesy to our guests the attached running/walking course map identifies distances and routes created by using an independent outside mapping source. This map was not created by the hotel. The identified routes are on city public streets and ways. As the hotel has no direct or indirect control over public areas we urge you to use common sense for your own safety and security. The hotel in no way guarantees the safety or condition of the identified routes. Use of this map is at your own risk. Please observe all rules and posted signs and warnings, including traffic signals.