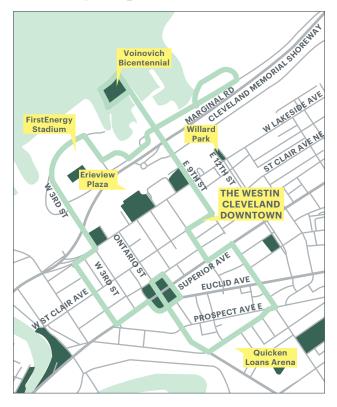

### WESTIN' WORKOUT Running Map by new balance 3

🗾 5 mi

1 mi = 1.6 km

### **5 MILE ROUTE**

- 1. Start at the Westin Cleveland Downtown, left on 6th street.
- 2. Left on Superior heading East.
- 3. Right on East 9th Street.
- 4. Right on Prospect Avenue.
- 5. Right on Ontario heading North.
- 6. Right on Rockwell, right on to East Roadway.
- 7. On Euclid run right, Euclid turns into South Roadway.
- 8. Follow around to West Roadway, left onto Superior.
- 9. Right on W 6th to West Lakeside turn right.
- 10. Left on West 3rd.
- 11. Run around FirstEnergy Stadium to Erieside, past the Great Lakes Science Center, Rock & Roll Hall of Fame and Museum.
- 12. Left on East 9th to the end of the pier around Voinovich Bicentennial Park; then return up East 9th,
- 13. Left on Marginal Road, run around Marjorie Rosenbaum Plaza, then back on N. Marginal.
- 14. Right on East 9th Street, right on St. Clair return to the Westin Cleveland Downtown.

Disclaimer notice: As a courtesy to our guests the attached running/walking course map identifies distances and routes created by using an independent outside mapping source. This map was not created by the hotel. The identified routes are on city public streets and ways. As the hotel has no direct or indirect control over public areas we urge you to use common sense for your own safety and security. The hotel in no way guarantees the safety or condition of the identified routes. Use of this map is at your own risk. Please observe all rules and posted signs and warnings, including traffic signals.